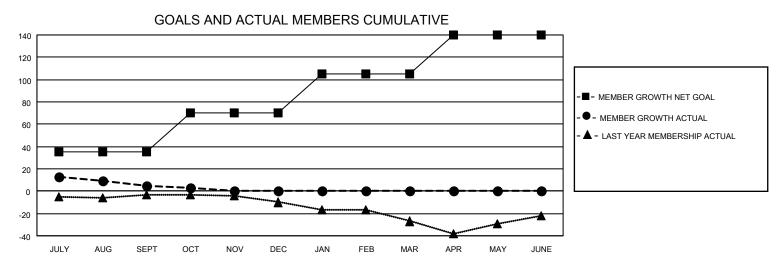

## MONTHLY MEMBERSHIP PROGRESS REPORT

LOCATION TEXAS District 2 E1 Results as of: 10/31/2021

| Clubs                 |               |           |               | Members               |                        |                         |                                                    |
|-----------------------|---------------|-----------|---------------|-----------------------|------------------------|-------------------------|----------------------------------------------------|
| RESULTS FOR 2021-2022 |               |           |               | RESULTS FOR 2021-2022 |                        |                         |                                                    |
| QUARTER               | NEW CLUB GOAL | NEW CLUBS | DROPPED CLUBS | QUARTER MEME          | BER GROWTH NET<br>GOAL | MEMBER GROWTH<br>ACTUAL | DROPPED<br>MEMBERS ACTUAL<br>(including transfers) |
| JULY/AUG/SEPT         | 0             | 0         | 0             | JULY/AUG/SEPT         | 35                     | 30                      | 24                                                 |
| OCT/NOV/DEC           | 0             | 0         | 0             | OCT/NOV/DEC           | 35                     | 8                       | 10                                                 |
| JAN/FEB/MAR           | 0             | 0         | 0             | JAN/FEB/MAR           | 35                     | 0                       | 0                                                  |
| APR/MAY/JUNE          | 2             | 0         | 0             | APR/MAY/JUNE          | 35                     | 0                       | 0                                                  |